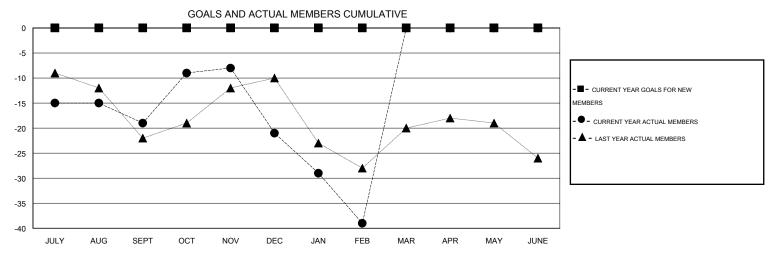

## District 27 D2

Results as of: 2/28/2014

GMT: Gary Fry LOCATION WISCONSIN GMT CA 1

|               |                  | Clubs               |                            |                             | Members               |                    |                            |                              |                             |  |
|---------------|------------------|---------------------|----------------------------|-----------------------------|-----------------------|--------------------|----------------------------|------------------------------|-----------------------------|--|
|               | RESU             | LTS FOR 2013-2014   |                            |                             | RESULTS FOR 2013-2014 |                    |                            |                              |                             |  |
| QUARTER       | NEW CLUB<br>GOAL | ACTUAL NEW<br>CLUBS | ACTUAL<br>DROPPED<br>CLUBS | ACTUAL NET<br>GAIN/<br>LOSS | QUARTER               | NEW MEMBER<br>GOAL | ACTUAL TOTAL MEMBERS ADDED | ACTUAL<br>DROPPED<br>MEMBERS | ACTUAL NET<br>GAIN/<br>LOSS |  |
| JULY/AUG/SEPT | 0                | 0                   | 0                          | 0                           | JULY/AUG/SEPT         | 0                  | 28                         | 47                           | -19                         |  |
| OCT/NOV/DEC   | 0                | 0                   | 0                          | 0                           | OCT/NOV/DEC           | 0                  | 39                         | 41                           | -2                          |  |
| JAN/FEB/MAR   | 0                | 0                   | 0                          | 0                           | JAN/FEB/MAR           | 0                  | 16                         | 34                           | -18                         |  |
| APR/MAY/JUNE  | 0                | 0                   | 0                          | 0                           | APR/MAY/JUNE          | 0                  | 0                          | 0                            | 0                           |  |

## GOALS AND ACTUAL NEW CLUBS CUMULATIVE

| DROPPED CLUBS: 0 |     | 28 CLUBS OF 48 ADDED 1 OR MORE | GENDER DISTRIBUTION   |                |            |
|------------------|-----|--------------------------------|-----------------------|----------------|------------|
|                  |     | NEW MEMBERS                    | MALE                  | 1,339 (81.30%) |            |
| DROPPED MEMBERS  |     |                                | FEMALE                | 308 (18.70%)   |            |
|                  |     |                                |                       |                |            |
| DECEASED         | 13  | CLICK HERE FOR HEALTH          |                       |                | 325        |
| CLUB CANCELLED 0 |     | ASSESSMENT DATA                | FAMILY UNIT MEMBERS   |                |            |
| OTHER            | 109 | ZECECIMENT STATE               | HEAD OF HOUSEHOLD     |                | 159<br>166 |
| TOTAL            | 122 |                                | NON-HEAD OF HOUSEHOLD |                |            |